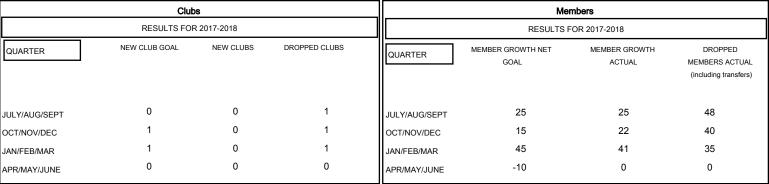

# MONTHLY MEMBERSHIP PROGRESS REPORT

## District 105 A

Results as of: 03/31/2018

# GMT: JOOST PAIJMANS LOCATION ENGLAND GMT CA



#### GOALS AND ACTUAL NEW CLUBS CUMULATIVE



## GOALS AND ACTUAL MEMBERS CUMULATIVE



| DROPPED CLUBS: 3 |     | 37 CLUBS OF 71 ADDED 1 OR MORE<br>NEW MEMBERS | GENDER DISTRIBUTION           MALE         1,026 (74.29%)           FEMALE         355 (25.71%) |            |
|------------------|-----|-----------------------------------------------|-------------------------------------------------------------------------------------------------|------------|
| DROPPED MEMBERS  |     |                                               | Women Percentage Fiscal Year Goal: 25%                                                          |            |
| DECEASED         | 11  | CLICK HERE FOR CUMULATIVE  MEMBERSHIP DATA    | TOTAL FAMILY UNIT MEMBERS