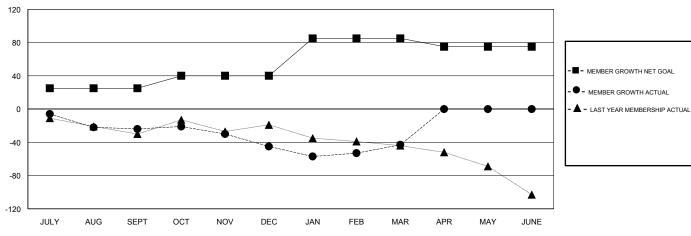

## GOALS AND ACTUAL MEMBERS CUMULATIVE

| DROPPED CLUBS: 3 |     | 37 CLUBS OF 71 ADDED 1 OR MORE<br>NEW MEMBERS | GENDER DISTRIBUTION           MALE         1,026 (74.29%)           FEMALE         355 (25.71%) |            |
|------------------|-----|-----------------------------------------------|-------------------------------------------------------------------------------------------------|------------|
| DROPPED MEMBERS  |     |                                               | Women Percentage Fiscal Year Goal: 25%                                                          |            |
| DECEASED         | 11  | CLICK HERE FOR CUMULATIVE  MEMBERSHIP DATA    | TOTAL FAMILY UNIT MEMBERS                                                                       | 101        |
| CLUB CANCELLED   | 7   |                                               |                                                                                                 | <b>5</b> 4 |
| OTHER            | 105 |                                               | FAMILY MEMBERS PAYING HALF DUES                                                                 | 51         |
| TOTAL            | 123 |                                               |                                                                                                 |            |